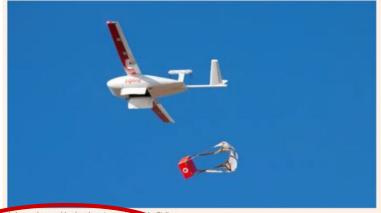

### FINANCIAL TIMES

Drones to deliver medicines to 12m people in Ghana

Zipline project is world's largest drone delivery network

A drone releases a blood package in a project ranky Zipli Neil Munshi in Lagos APRIL 23, 2019

□ 7 号

The world's largest drone delivery network, ferrying 150 different medicines and vaccines, as well as blood, to 2,000 clinics in remote parts of Ghana, is set to be announced on Wednesday.