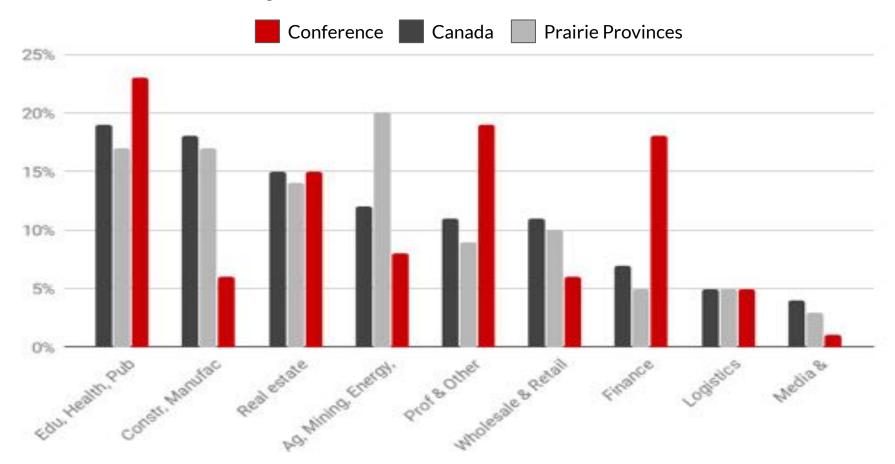

# Conference represents a wide cross-section of sectors...

# ...but quite different to the economy of Canada...

# ... and the economy of Prairie Provinces