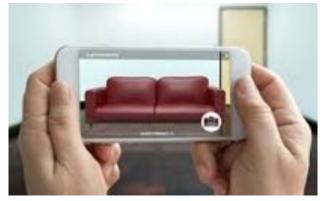

### **Small Businesses Turn to Augmented Reality to Win Customers**

Startups are discovering that the new technology can help cut costs and give them an edge on big rivals.

By Dennis Nishi
April 28, 2019 10:03 p.m. ET

Imagine using your phone to move a couch around your living room. Or put false eyelashes on your face. Or open a wedding cake to see the filling

With an app called Kabaq, systomers in the store can use an iPad Pro to see 360-degree views of a virtual cake that they on place on a real-world plate. Customers can manipulate the cake images and zoom in to see the filling. Although the bakery has been using Kabaq for less than a year, the owners are happy with the ease of the technology and have gotten great response from customers, Ms. Gramling says.

That is why Ryan Walker, co-owner of Horne, a furnishing company in Lancaster, Pa., was an early adopter. The four-employee company—which has never had bricks-and-mortar showrooms—uses augmented-reality features offered by its commerce platform, Shopify.

The features let the company display some products in 3-D. When customers click on pictures of the products, a browser pops up that superimposes the 3-D model onto the real-world view from the customer's smartphone or tablet camera. Then customers can, for instance, move a virtual lamp onto a real-world table. Mr. Walker says sales of items with augmented-reality photos have risen 15% over last year, when they had regular photos.