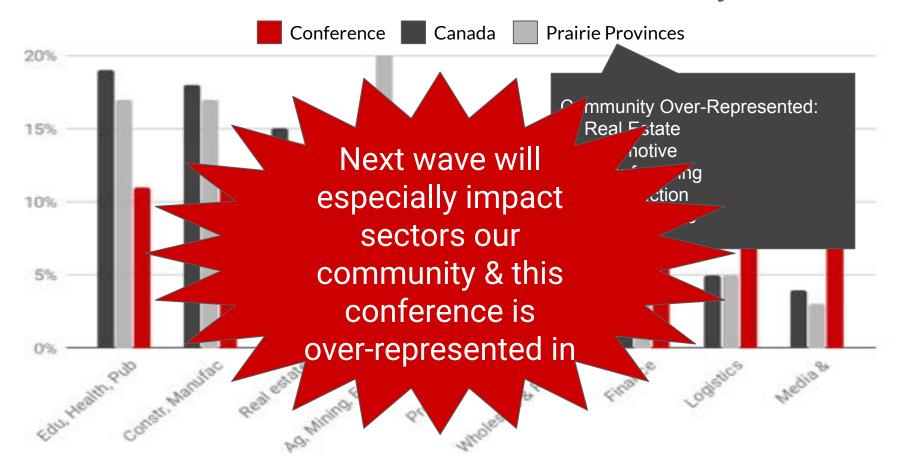

### Conference also skewed relative to our community

### Conference also skewed relative to our community

SOO DEVEIES Selegal in West's