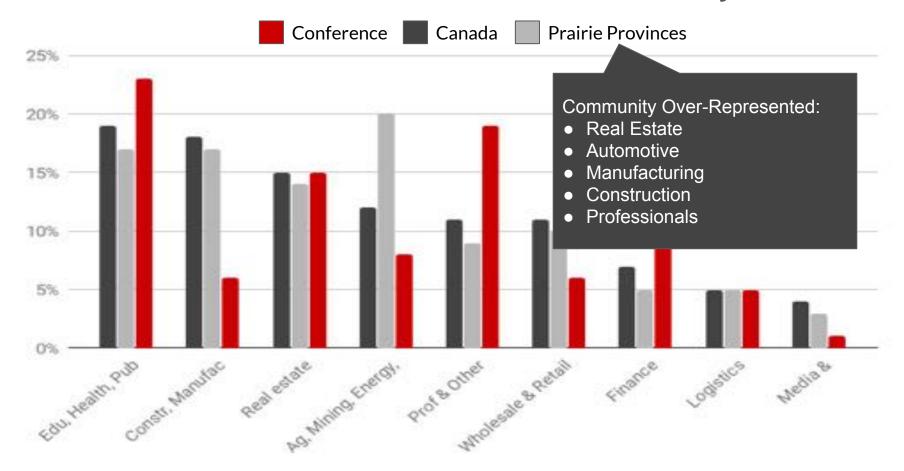

### Conference also skewed relative to our community

### Conference also skewed relative to our community

SOO DEVEIES Selegal in West's