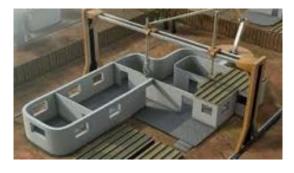

### Get Ready for 3-D Printed Yachts

The CFAM, Europe's largest commercial 3-D printer, is turning out custom furniture and yacht parts. Private jets and cranes could be next