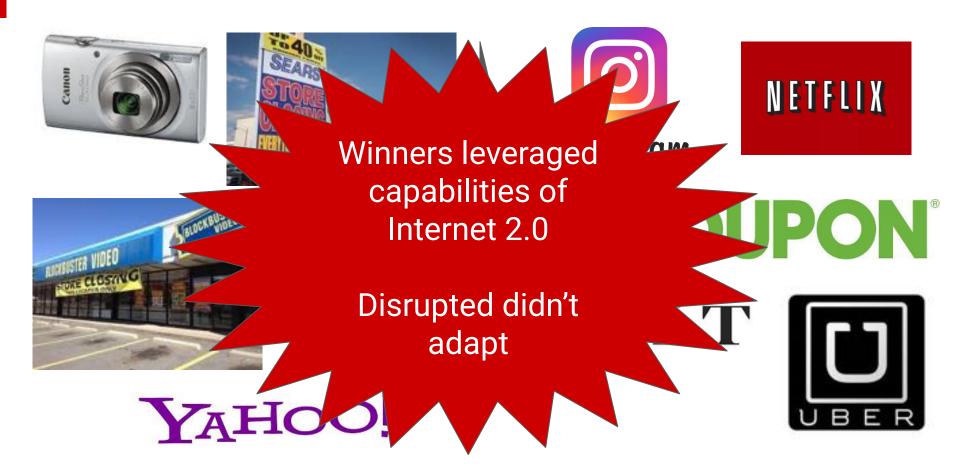

### **Internet 2.0 era - obvious disruptions**

### Internet 2.0 era - obvious disruptions